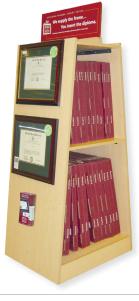

### Passport Display Fixture

Stores with established annual sales of 48 frames or more are qualified for a Passport display. Offered in our popular maple finish, this wheeled "T-style" fixture will show off as many as 4 display samples. There's extra room for a convenient brochure holder (included) and it stores up to 14 stock frames! Dimensions:

72"H x 36"W x 24"D

Please review our sales for eligibility

Complimentary shipping in the contiguous U.S.