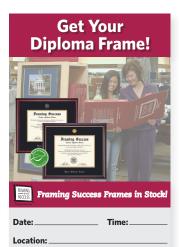

#### Frame Event Posters

An easy way to promote your next Grad Fair, pre-graduation event or frame day! These handy, full-color posters help get the word out to students — just fill in the blanks and post in approved locations.

Dimensions: 18"H x 12"W

Please send us Posters Quantity: \_\_\_\_\_