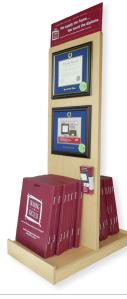

### Passport Display Fixture

Stores with established annual sales of 48 frames or more are qualified for a Passport display. Offered in our popular maple finish, this wheeled "T-style" fixture will show off as many as 4 display samples. There's extra room for a convenient brochure holder (included) and it stores up to 14 stock frames! Dimensions:

72"H x 36"W x 24"D

Please review our sales for eligibility

Complimentary shipping in the contiguous U.S.