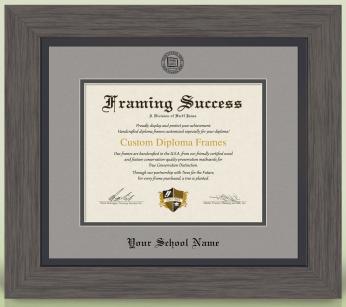

### Offering a wide variety of FSC certified styles!

The Greystone Frame - features FSC certified wood moulding